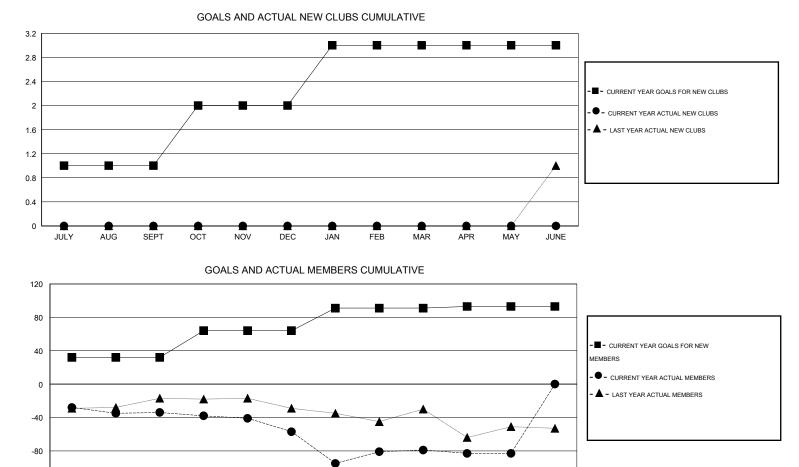

## MONTHLY MEMBERSHIP PROGRESS REPORT

## District 2 S2

Results as of: 5/31/2014

## GMT: HAL GRIFFIN

## LOCATION TEXAS

| GMT: HAL GRIFFIN      |                  |                     | LOCATIO                    | N TEXAS                     |                       |                    |                                  |                              | GMT CA 1                    |  |
|-----------------------|------------------|---------------------|----------------------------|-----------------------------|-----------------------|--------------------|----------------------------------|------------------------------|-----------------------------|--|
|                       |                  | Clubs               |                            |                             | Members               |                    |                                  |                              |                             |  |
| RESULTS FOR 2013-2014 |                  |                     |                            |                             | RESULTS FOR 2013-2014 |                    |                                  |                              |                             |  |
| QUARTER               | NEW CLUB<br>GOAL | ACTUAL NEW<br>CLUBS | ACTUAL<br>DROPPED<br>CLUBS | ACTUAL NET<br>GAIN/<br>LOSS | QUARTER               | NEW MEMBER<br>GOAL | ACTUAL TOTAL<br>MEMBERS<br>ADDED | ACTUAL<br>DROPPED<br>MEMBERS | ACTUAL NET<br>GAIN/<br>LOSS |  |
| JULY/AUG/SEPT         | 1                | 0                   | 0                          | 0                           | JULY/AUG/SEPT         | 32                 | 33                               | 67                           | -34                         |  |
| OCT/NOV/DEC           | 1                | 0                   | 1                          | -1                          | OCT/NOV/DEC           | 32                 | 56                               | 79                           | -23                         |  |
| JAN/FEB/MAR           | 1                | 0                   | 0                          | 0                           | JAN/FEB/MAR           | 27                 | 63                               | 85                           | -22                         |  |
| APR/MAY/JUNE          | 0                | 0                   | 2                          | -2                          | APR/MAY/JUNE          | 2                  | 40                               | 44                           | -4                          |  |